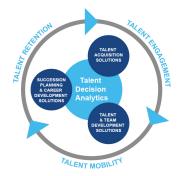

### **Harrison Talent Life Cycle Solutions**

Harrison Assessments uses predictive analytics to help organizations acquire, develop, lead and engage their talent. This comprehensive Talent Decision Analytics provides the intelligence needed throughout the talent life cycle to build effective teams and develop, engage and retain key talent. Contact us to learn how we help organizations make great decisions.