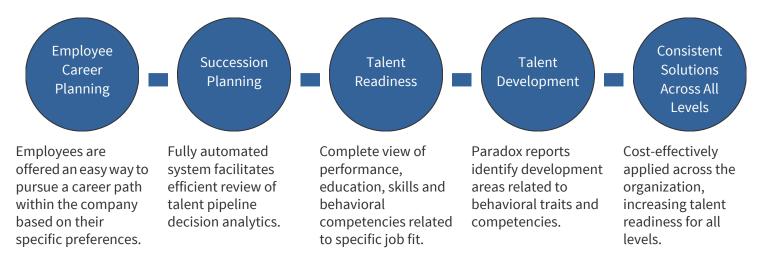

## **Career Planning**

Employees access a personal career planning portal that ranks internal jobs according to their likely enjoyment and engagement preferences. In addition, employees can view reports related to their strengths and areas to develop.

# **Succession Planning**

Employees benefit from having involvement in their career planning process and access to personalized development reports.

Management accesses a Talent Readiness Dashboard that objectively ranks employees for positions according to job specific qualifications and behavioral competencies, as well as current job performance. Talent pools are kept up-to-date by employees and Human Resources only needs to access the current talent pipeline for any position.

# **Talent Pool Analytics**

Management accesses up-to-date talent pipelines that rank high potentials according to their qualifications and behavioral competencies and suitability related to job opportunities.