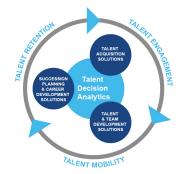

## **Harrison Talent Life Cycle Solutions**

Harrison Assessments uses predictive analytics to help organizations acquire, develop, lead and engage their talent. This comprehensive Talent Decision Analytics provides the intelligence needed throughout the talent life cycle to build effective teams and develop, engage and retain key talent. Contact us to learn how we help organizations make great decisions.